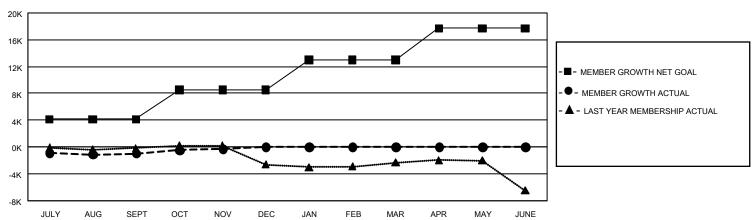

## REPORT DOES NOT INCLUDE CLUBS IN UNDISTRICTED AREAS.

| Clubs                 |               |           |               | Members               |                        |                         |                                                    |
|-----------------------|---------------|-----------|---------------|-----------------------|------------------------|-------------------------|----------------------------------------------------|
| RESULTS FOR 2022-2023 |               |           |               | RESULTS FOR 2022-2023 |                        |                         |                                                    |
| QUARTER               | NEW CLUB GOAL | NEW CLUBS | DROPPED CLUBS | QUARTER MEME          | BER GROWTH NET<br>GOAL | MEMBER GROWTH<br>ACTUAL | DROPPED<br>MEMBERS ACTUAL<br>(including transfers) |
| JULY/AUG/SEPT         | 192           | 14        | 64            | JULY/AUG/SEPT         | 4133                   | 7,255                   | 7,310                                              |
| OCT/NOV/DEC           | 330           | 8         | 18            | OCT/NOV/DEC           | 4409                   | 5,369                   | 4,273                                              |
| JAN/FEB/MAR           | 294           | 0         | 0             | JAN/FEB/MAR           | 4451                   | 0                       | 0                                                  |
| APR/MAY/JUNE          | 411           | 0         | 0             | APR/MAY/JUNE          | 4727                   | 0                       | 0                                                  |

## GOALS AND ACTUAL MEMBERS CUMULATIVE

| DROPPED CLUBS: 82          |                        | 3,921 CLUBS OF 10,362 ADDED 1 OR<br>MORE NEW MEMBERS | GENDER DISTRIBUTION MALE 174,900 (64.30%)                  |                                              |  |
|----------------------------|------------------------|------------------------------------------------------|------------------------------------------------------------|----------------------------------------------|--|
| DROPPED MEMBERS DECEASED   | 1,767                  |                                                      | FEMALE  NON BINARY  PREFER NOT TO ANSWER                   | 96,967 (35.65%)<br>11 (0.00%)<br>125 (0.05%) |  |
| CLUB CANCELLED OTHER TOTAL | 258<br>9,579<br>11,604 | CLICK HERE FOR CUMULATIVE MEMBERSHIP DATA            | TOTAL FAMILY UNIT MEMBE<br>FAMILY MEMBERS PAYING I<br>DUES |                                              |  |