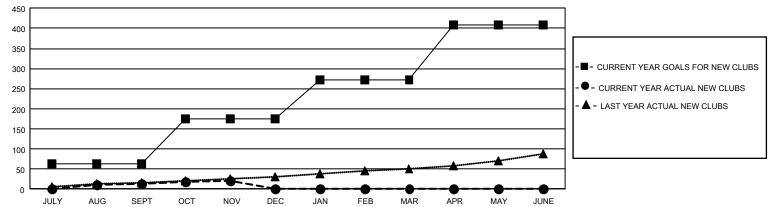

## REPORT DOES NOT INCLUDE CLUBS IN UNDISTRICTED AREAS.

| Clubs                 |               |           |               | Members               |                        |                         |                                                    |
|-----------------------|---------------|-----------|---------------|-----------------------|------------------------|-------------------------|----------------------------------------------------|
| RESULTS FOR 2022-2023 |               |           |               | RESULTS FOR 2022-2023 |                        |                         |                                                    |
| QUARTER               | NEW CLUB GOAL | NEW CLUBS | DROPPED CLUBS | QUARTER MEME          | BER GROWTH NET<br>GOAL | MEMBER GROWTH<br>ACTUAL | DROPPED<br>MEMBERS ACTUAL<br>(including transfers) |
| JULY/AUG/SEPT         | 192           | 14        | 64            | JULY/AUG/SEPT         | 4133                   | 7,255                   | 7,310                                              |
| OCT/NOV/DEC           | 330           | 8         | 18            | OCT/NOV/DEC           | 4409                   | 5,369                   | 4,273                                              |
| JAN/FEB/MAR           | 294           | 0         | 0             | JAN/FEB/MAR           | 4451                   | 0                       | 0                                                  |
| APR/MAY/JUNE          | 411           | 0         | 0             | APR/MAY/JUNE          | 4727                   | 0                       | 0                                                  |

#### GOALS AND ACTUAL NEW CLUBS CUMULATIVE